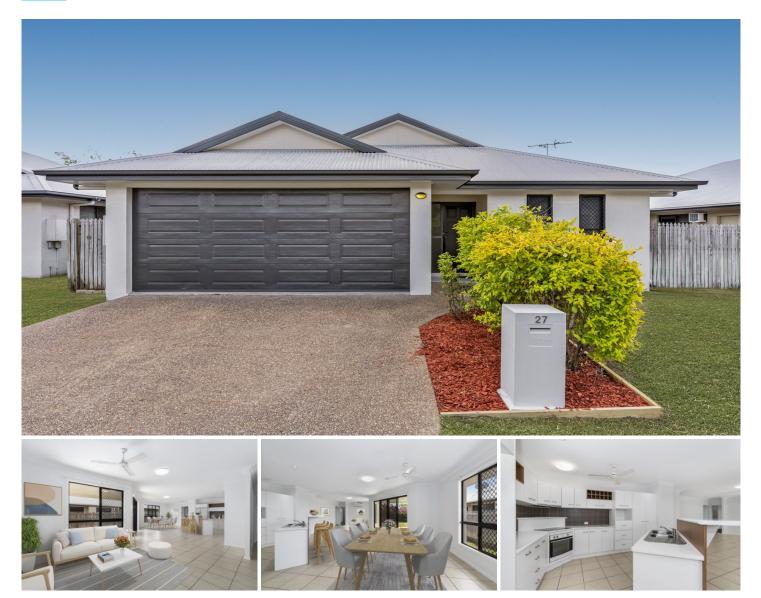

## 27 Sea Eagle Circuit Douglas QLD

\*\*BOOK AN INSPECTION TIME ONLINE - SEE DETAILS BELOW\*\*

This gorgeous four-bedroom home is located in the family-friendly suburb of Douglas, presenting low maintenance living and stylish features throughout.

## Property features:

- Spacious open-plan living and dining with tiled floors and split system air-conditioning.

- Modern kitchen with electric cooking, ample bench, and cupboard space.

View : https://www.kingsberry.com.au/lease/qld/townsvill e-district/douglas/residential/house/8096718