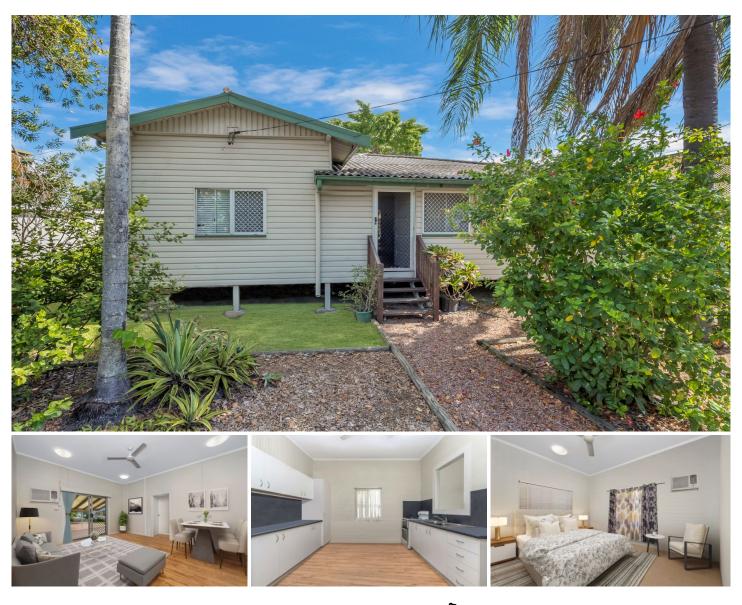

## 256 Hugh Street Gulliver QLD

CURRENTLY LEASED UNTIL MARCH 2025 AND ACHIEVING \$320 PER WEEK. WE CANNOT OFFER VACANT POSSESSION ON THIS PROPERTY.

Well situated and set on an 809m2 block this lowset cottage style home offers a well-balanced combination of old and new featuring internal tongue & groove walls and casement windows nicely matched with modern vinyl planking and a number of modern updates. This solid home has charm and character and offers a practical layout with an excellent use of space.

The space to the front on the home can be utilised as a sitting room or office. From this point step into the central living area which accesses all points of the home- 2 light filled bedrooms, spacious kitchen, and modern bathroom. Outside offers a double carport with direct access to the home and a covered outdoor area overlooking the generous yard.