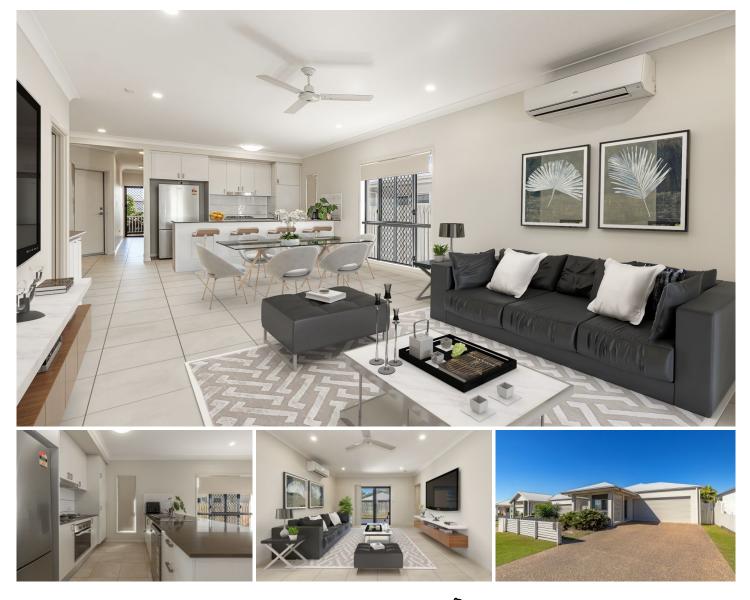

## 35 Sunning Street Shaw QLD

Primely positioned in the family friendly and ultra convenient Greater Ascot Estate, this modern contemporary 4 bedroom home is in immaculate condition. Perched on an easy-care 400m2, allotment, this residence is only 8 years old and would be perfectly suited to singles, first home buyers, downsizers, and investors alike.

Showcasing an effortless blend of simplistic class and elegance along with an ultra-modern and hip vibe, this lovely residence displays the perfect combination of everyday practical liability and contemporary sophistication. Fantastically functional, the floor plan flaunts a harmonious layout which has been designed for easy family living, along with bright, crisp interiors.

Forming the central hub of the home, the kitchen flaunts beautiful stone benchtops, gas cooktop, electric oven, a