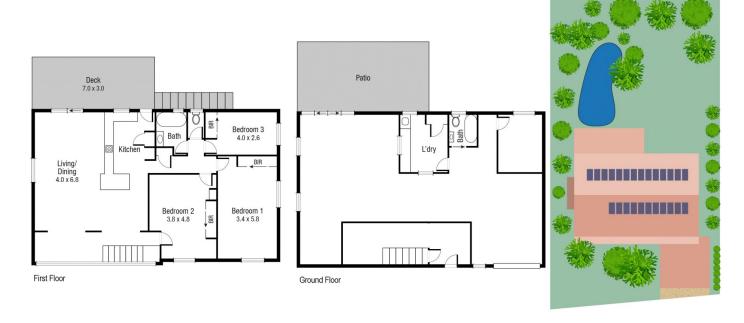

Upstairs this 2 storey home has 3 aircon & builtin bedrooms, light & airy bathroom large open plan lounge, dining and kitchen that opens out to a large, screened patio that overlooks the inground saltwater pool and park. Hardwood timber floors and banks of louvres feature in the living area.

Downstairs is fully blocked in and there is a second bathroom and wc, laundry, a large rumpus room, a

3 📮 2 🔓 3 🖨

**Price** : \$ 590,000 **Land Size** : 708 sgm

View: https://www.kingsberry.com.au/sale/gld/tow

TOTAL AREA: 277 sq.m