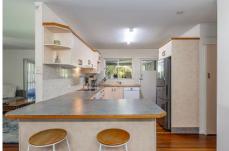

Upstairs this 2 storey home has 3 aircon & builtin bedrooms, light & airy bathroom large open plan lounge, dining and kitchen that opens out to a large, screened patio that overlooks the inground saltwater pool and park. Hardwood timber floors and banks of louvres feature in the living area.