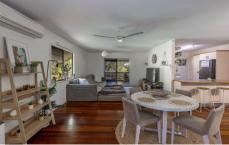

Upstairs this 2 storey home has 3 aircon & builtin bedrooms, light & airy bathroom large open plan lounge, dining and kitchen that opens out to a large, screened patio that overlooks the inground saltwater pool and park. Hardwood timber floors and banks of louvres feature in the living area.