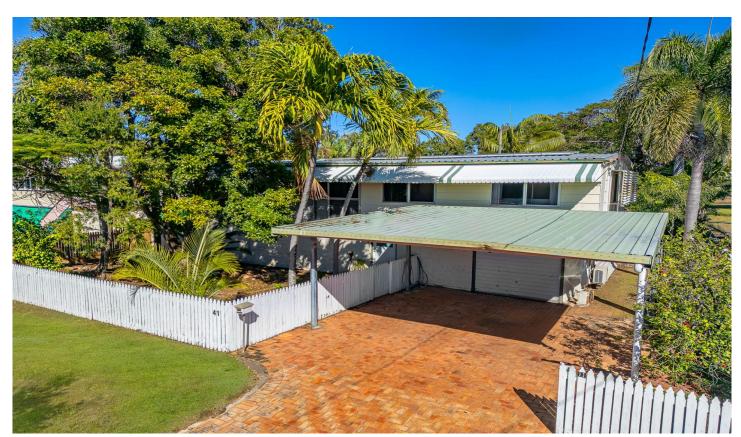

## 41 Wackett Street Pallarenda QLD

SET IN THE BELGIAN GARDENS STATE SCHOOL CATCHMENT.

Not often does a property come up in beautiful Pallarenda with so much to offer at a reasonable entry level price. Move the family straight in and enjoy the peaceful and quiet lifestyle that only this tranquil beachside suburb has to offer.

Upstairs this 2 storey home has 3 aircon & builtin bedrooms, light & airy bathroom large open plan lounge, dining and kitchen that opens out to a large, screened patio that overlooks the inground saltwater pool and park. Hardwood timber floors and banks of louvres feature in the living area.

Downstairs is fully blocked in and there is a second bathroom and wc, laundry, a large rumpus room, a

3 📮 2 🔓 3 🖨

**Price** : \$ 590,000 **Land Size** : 708 sgm

View: https://www.kingsberry.com.au/sale/gld/tow