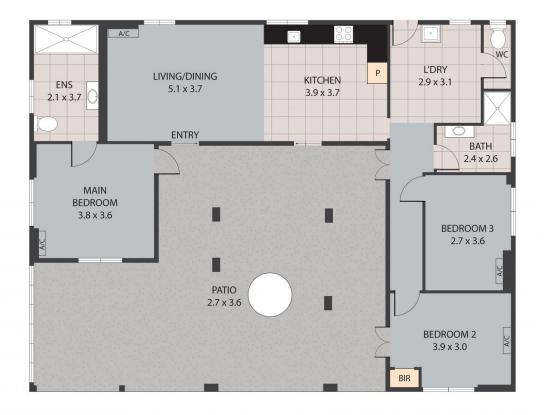

1583 Riverway Drive, Kelso 4815 TOTAL APPROX, FLOOR AREA 98 SQ.M Whils every attempt has been made to ensure the accuracy of the floor plan contained here, measurements of doors, windows, rooms and any other terms are approximate and no responsibility is taken for any error, omission, or misstatement. This plan is for illustrative purposes only and should be used as such by any prospective purchaser.