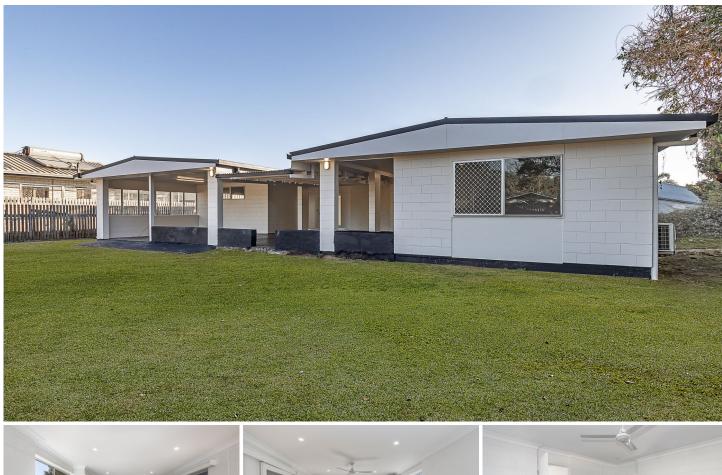

## 1583 Riverway Drive Kelso QLD

Presents like new, this uniquely designed home is ready to accommodate the extended family. With one bedroom and ensuite with its own entrance separate from the remaining household.

The home boasts two new bathrooms, a new kitchen, new paint and new flooring throughout. Led downlights, new appliances, its ready for you to move into straight into.

The u-shaped home has an extra-large covered entertaining area at the centre of the home which five doors open onto from all sides. This patio is an extension of the living area and is protected from the afternoon sun.

The home is set back on the large block which is a blank canvas. Add in a shed or be inspired by this unique design and landscape to match.