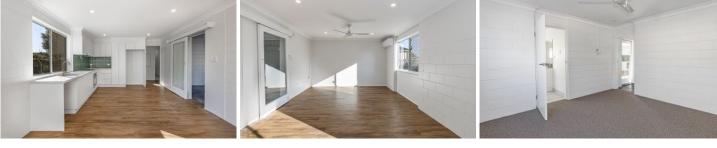

The home boasts two new bathrooms, a new kitchen, new paint and new flooring throughout. Led downlights, new appliances, its ready for you to move into straight into.

The u-shaped home has an extra-large covered entertaining area at the centre of the home which five doors open onto from all sides. This patio is an extension of the living area and is protected from the afternoon sun.