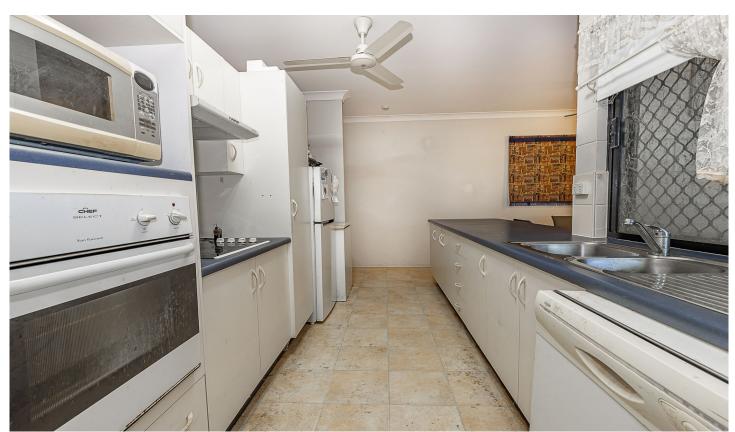

This home features a sturdy masonry block structure topped with a Colorbond roof and includes three carpeted bedrooms, each with built-in wardrobes and air conditioning. A generous rumpus or games room is highlighted by a sliding glass door and a large front window. The galley-style kitchen is equipped with a combination wall oven/microwave unit and a dishwasher, offering ample storage and bench space.