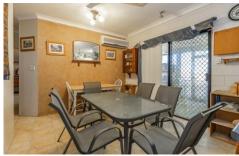

Additionally, there is a distinct family room that opens to a fully screened patio at the rear. The bathroom is equipped with a shower above the bathtub, linen storage, and a