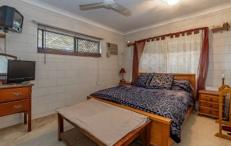

This home features a sturdy masonry block structure topped with a Colorbond roof and includes three carpeted bedrooms, each with built-in wardrobes and air conditioning. A generous rumpus or games room is highlighted by a sliding glass door and a large front window. The galley-style kitchen is equipped with a combination wall oven/microwave unit and a dishwasher, offering ample storage and bench space.