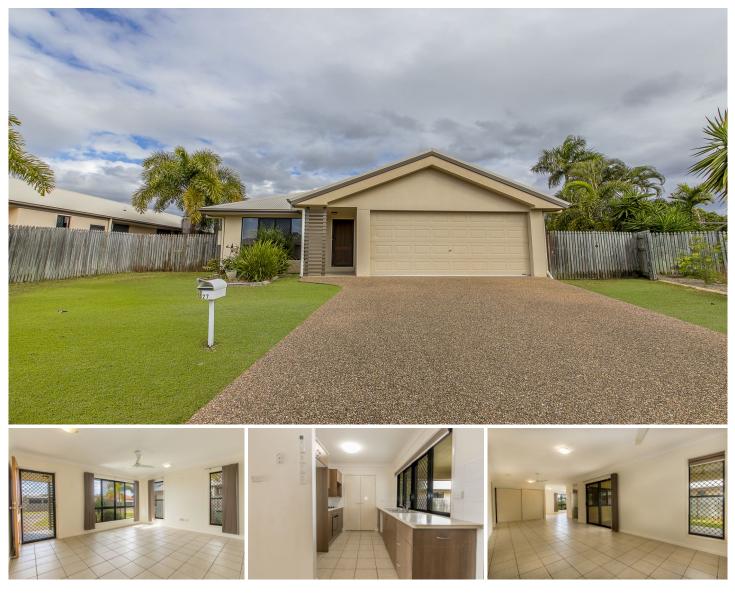

## 27 Fitzgerald Crescent Kirwan QLD

\*\*BOOK AN INSPECTION TIME ONLINE - SEE DETAILS BELOW\*\*

This beautiful four bedroom home in the quiet nook of Fitzgerald Crescent is sitting patiently, ready to be your new home. A large yard to convenience & occupy the kids, or to even hid Dad's boat! Close to amenities, schools, public transport & grocery shops - what more could you ask for?

**Property Features:** 

- Ample Kitchen Storage & Space
- Garage & Laundry Combo
- Built-Ins & Airconditioning to all bedrooms
- Carpet to bedrooms
- Fully Fenced Yard

View : https://www.kingsberry.com.au/lease/qld/townsvill e-district/kirwan/residential/house/8100802