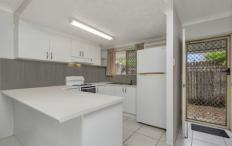

## **Property Features:**

- -Open plan living area
- -Modern kitchen with breakfast bar
- -Generous bedrooms with built in robes
- -Balcony access from main bedroom
- -Spacious bathroom with shower over bathtub
- -Courtyard to rear of the property