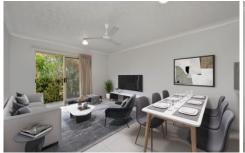

## **Property Features:**

- -Open plan living area
- -Modern kitchen with breakfast bar
- -Generous bedrooms with built in robes
- -Balcony access from main bedroom
- -Spacious bathroom with shower over bathtub
- -Courtyard to rear of the property