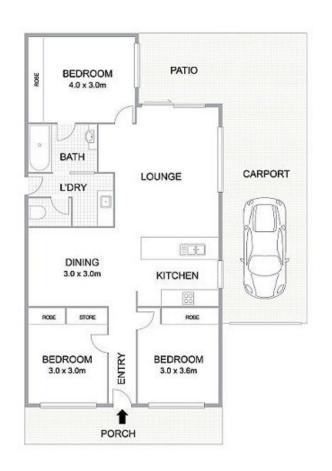

## 28 Capricorn Drive Burdell QLD

This fourteen year old three bed, one bath, one car compact home sits on a low maintenance 490sqm block in trendy Burdell. Currently rented at \$485/week till August 2025 it represents a solid investment for the savvy investment buyer.

## 3 📭 1 🖺 1 🗬

**Price** : \$ 485,000 **Land Size** : 490 sgm

View: https://www.kingsberry.com.au/sale/qld/tow

nsville-district/burdell/residential/house/8102

039

Cameron Cole 07 4772 2022 0423 692 422

cameron.cole@tsvharcourts.com.au