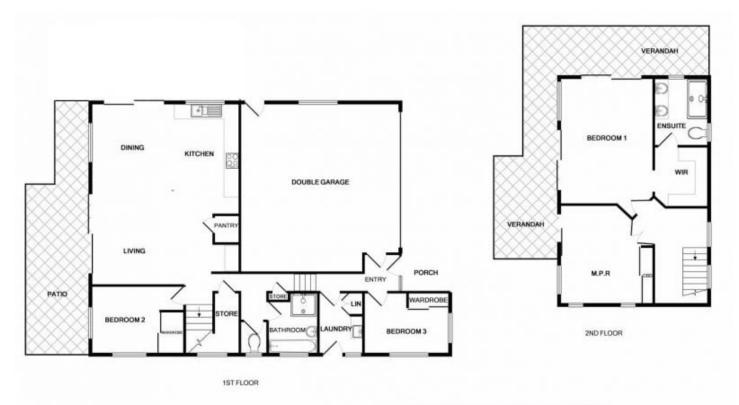

## 14-16 Dune Parade Bushland Beach QLD

This beautiful 297sqm fully air conditioned family home sits on a large 773sqm block with the Coral Sea behind and a small park to the right meaning the only sound you will be hearing is the noise of the ocean rocking you to sleep at night. With outstanding ocean views from the top level it is the perfect getaway for parents to unwind after a hard day:

## TOP FLOOR:

- \* Huge king sized carpeted master bedroom with outstanding views opens out to a large wrap around balcony all perfectly aligned to capture the afternoon sea breezes
- \* Stunning ensuite with stone benchtop to the twin vanity and twin shower
- \* Bedroom two is also king sized and if not needed as a bedroom would make a great parents lounge up away from the kids. It also has access to the wrap around balcony