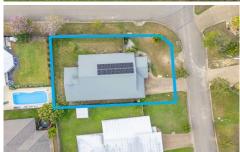

## 23 Bronzewing Crescent Bohle Plains QLD

Large spacious home in the great estate of 'Kalynda Chase'. Multiple living areas, skillion roof, spacious bedrooms and lovely modern kitchen. Minutes to major shopping centres, public transports, restaurants, bars, cafes, sporting venues and fields, medical facilities.

## 4 🕒 2 📛 2 🖨

Price : \$ 575,000 Building Size : 182 sqm Land Size : 674 sqm

**'iew**: https://www.kingsberry.com.au/sale/qld/t ownsville-district/bohle-plains/residential

/house/8104998

Stephanie Turnbull 07 4772 2022 0459 528 095