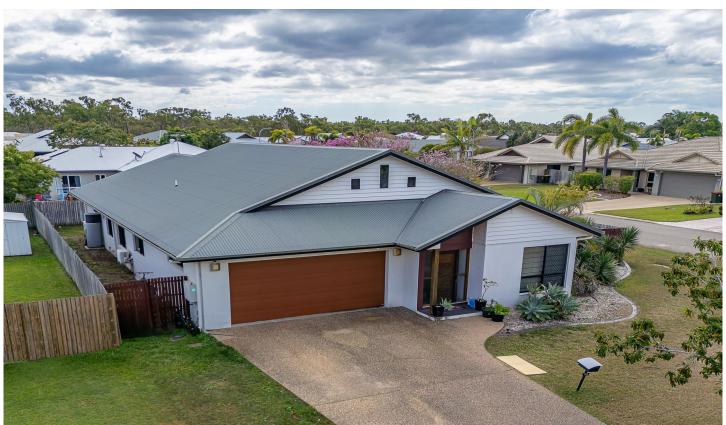

## 23 Bronzewing Crescent Bohle Plains QLD

Large spacious home in the great estate of 'Kalynda Chase'. Multiple living areas, skillion roof, spacious bedrooms and lovely modern kitchen. Minutes to major shopping centres, public transports, restaurants, bars, cafes, sporting venues and fields, medical facilities.

## 4 🕒 2 📛 2 🖨

Price : \$ 575,000 Building Size : 182 sqm Land Size : 674 sqm

**'iew**: https://www.kingsberry.com.au/sale/qld/t ownsville-district/bohle-plains/residential

/house/8104998

Stephanie Turnbull 07 4772 2022 0459 528 095