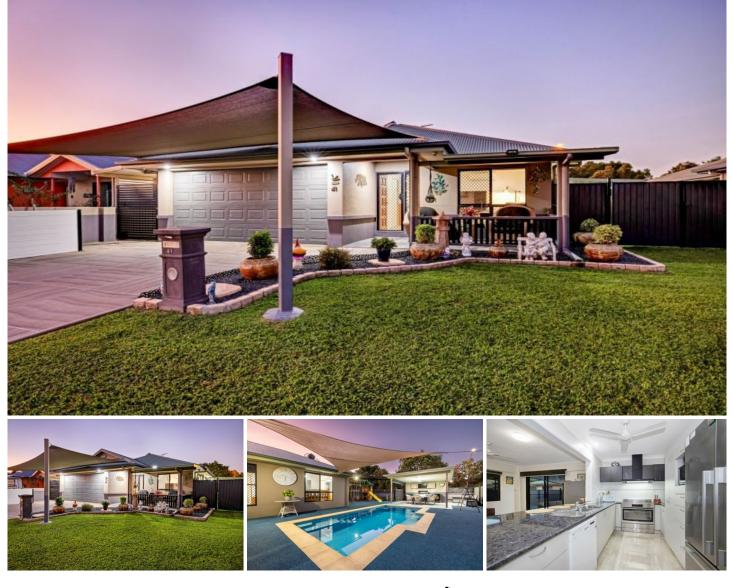

## 41 Gillingham Court Kirwan QLD

Envision residing in a stunning four bedroom sanctuary, where every corner exudes opulence and refined taste. Each day begins in one of the two meticulously renovated bathrooms, where the finest finishes and luxurious details create a spa like atmosphere that elevates even the simplest routines to indulgent rituals.

Venture outdoors to discover a magnificent magnesium pool, its crystalline waters shimmering with the promise of serene relaxation and holistic wellness. This is not merely a home, but a harmonious blend of elegance and sustainability, with solar technology seamlessly integrating environmental responsibility with sophisticated living.

The residence boasts three distinguished living areas, each thoughtfully designed to cater to every occasion - from intimate gatherings to grand soirees, or moments of quiet 4 🛤 2 🚔 2 🚔

- **Price** : Low to mid \$700,000's
- View
- Land Size : 581 sqm
  - : https://www.kingsberry.com.au/sale/qld/tow nsville-district/kirwan/residential/house/8107 496