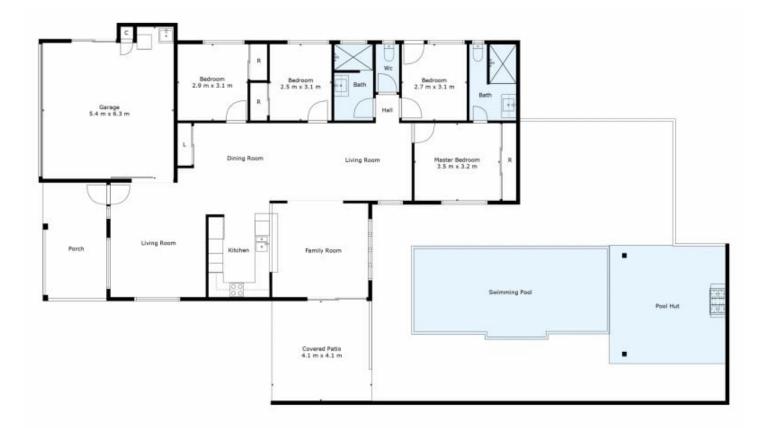

Stephanie Turnbull 07 4772 2022 0459 528 095 stephanie.turnbull@tsvharcourts.com.au

210 Charters Towers Road Hermit Park QLD 07 47 722 022

TOTAL: 134 m2 FLOOR 1: 134 m2 EXCLUDED AREAS: GARAGE: 31 m2, PORCH: 13 m2, COVERED PATID: 17 m2

Four Plan Created By Cubicasa App. Measurements Deemed Highly Reliable But Not Guaranteed.