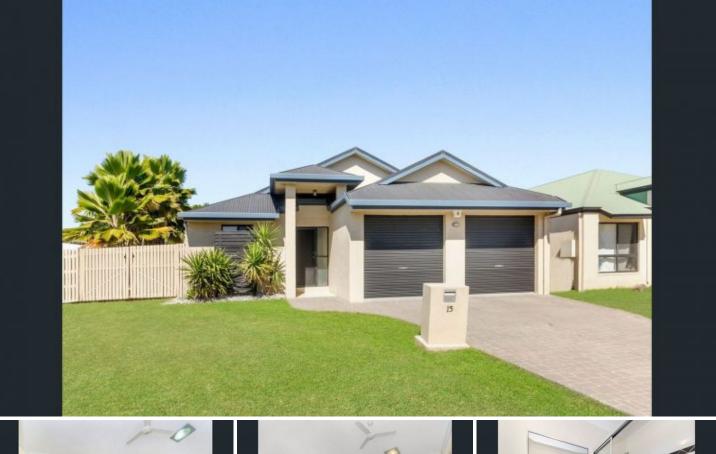

## 15 Lakewood Avenue Kirwan QLD

Set in a quiet court backing onto parkland, this three bedroom home in the heart of Kirwan is conveniently located only minutes from the Willows Shopping Centre, Ryan Catholic College, Willows Primary School and other surrounding amenities. Designed for practicality offering all the features that one could want with a very realistic price tag.

Featuring air conditioned spacious open plan living area that leads out to the rear entertainment patio. A well appointed functional kitchen with plenty of benchspace. Three generous sized bedrooms include built-ins, air conditioning whilst the master bedroom has an ensuite. The light and airy main bathroom is central to the other 2 bedrooms. Double lock-up garage, security screened through out and a fully fenced private yard backing onto parkland.

## 3 🍋 2 📛 2 🖨

| Price     | : \$ 507,500 |
|-----------|--------------|
| Land Size | : 525 sqm    |

- ,500
- View
  - : https://www.kingsberry.com.au/sale/qld/tow nsville-district/kirwan/residential/house/8110 421