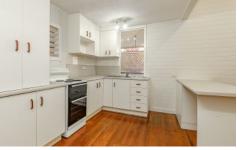

## Property features:

- One good size bedroom with built ins
- Fully air conditioned, security screened and ceiling fans

1 🚐 1 🖺 1 🖨

Price: \$340 per week

**View**: https://www.kingsberry.com.au/lease/qld/townsvil le-district/west-end/residential/house/8110855