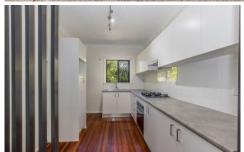

## **Property Features:**

- Updated open kitchen with plenty of storage space
- Split level dining and loungeroom area with air conditioning installed