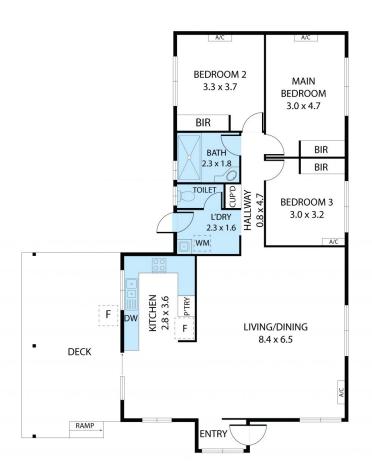

## 20 Hilltop Drive Mount Louisa QLD

Discover the perfect blend of comfort and functionality in this remarkable property, designed to meet the needs of modern living and vehicle accommodation. This charming home features three generously sized bedrooms, each offering a peaceful retreat with ample natural light and closet space. The central bathroom, stylishly appointed with contemporary fixtures, ensures convenience for everyday use, while a separate toilet adds an extra layer of practicality for families and guests.

jayden.evans@tsvharcourts.com.au

20 Hilltop Drive, Mount Louisa 4814
TOTAL APPROX. FLOOR AREA 108 SQ.M
Whilst every attempt has been made to ensure the accuracy of the floor plan contained here, measurements of doors, windows, rooms and any other tiens are approximate and no responsibility is taken for any error, omission, or misstatement. This plan is for illustrative purposes only and should be used as such by any prospective purchaser.