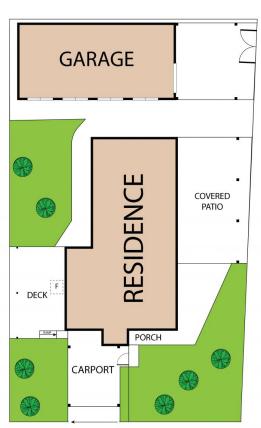

Outside, the property excels in accommodating a variety of vehicles and outdoor equipment. A single-car carport directly adjacent to the house provides easy access and protection for your vehicle. To the side of the house, a spacious carport stands ready to house a caravan, boat, trailer, or even two cars, making it an ideal space for those who enjoy outdoor adventures or need additional storage.