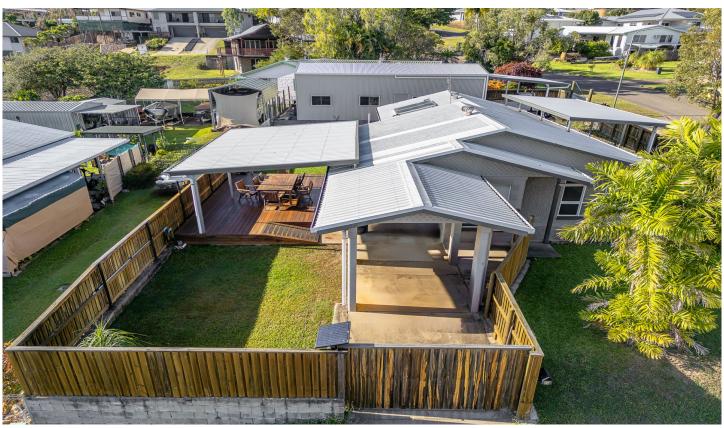

Outside, the property excels in accommodating a variety of vehicles and outdoor equipment. A single-car carport directly adjacent to the house provides easy access and protection for your vehicle. To the side of the house, a spacious carport stands ready to house a caravan, boat, trailer, or even two cars, making it an ideal space for those who enjoy outdoor adventures or need additional storage.