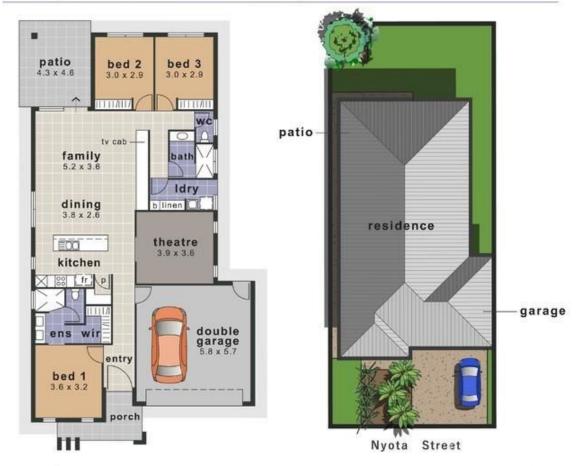

#### 8 Nyota Street Burdell QLD

This eight year old three bed, two bath, two car family home sits on a low maintenance 416sqm block in trendy Burdell. Currently rented at \$560/week till December 2024 it represents a good investment for the savvy investment buyer.

## Burdell

| total     | 191m² |
|-----------|-------|
| porch     | 6m²   |
| garage    | 36m²  |
| patio     | 11m²  |
| residence | 138m² |