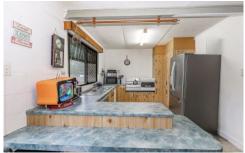

- Three bedrooms, two of which include built-in robes and air-conditioning.
- A bathroom equipped with a separate shower and bathtub.
- A spacious open-plan living and dining area with air-conditioning.
- A functional kitchen featuring a gas cooker and dishwasher.
- Ceiling fans installed throughout the home.
- An internal laundry room complete with storage space.
- Security screens for added safety.