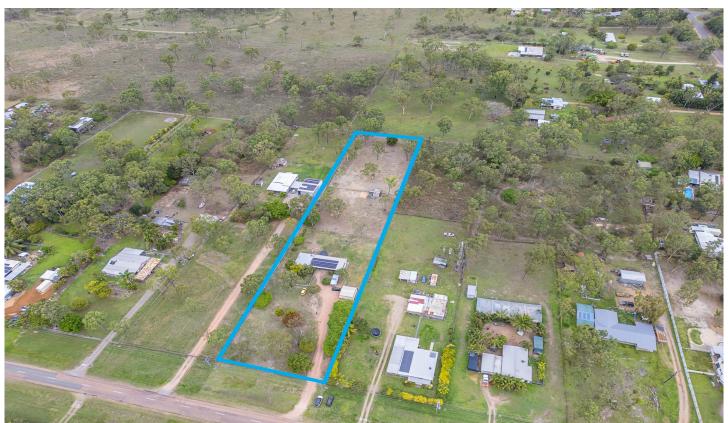

## 60 Jensen Road Jensen QLD

If you're searching for an affordable acreage property, take a look at this 8,095m2 land parcel featuring a 3-bedroom house and a 2-bay lockable shed.

This home boasts a variety of features:

## 3 📭 1 🖺 2 🗬

Price : Under Contract
Building Size : 179.5 sqm
Land Size : 8095 sqm

Land Size : 8095 sqm

View : https://www.kingsberry.com.au/sale/qld/t ownsville-district/jensen/residential/acre

agesemirural/8119598