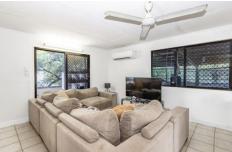

- Three bedrooms, two of which include built-in robes and air-conditioning.
- A bathroom equipped with a separate shower and bathtub.
- A spacious open-plan living and dining area with air-conditioning.
- A functional kitchen featuring a gas cooker and dishwasher.
- Ceiling fans installed throughout the home.
- An internal laundry room complete with storage space.
- Security screens for added safety.