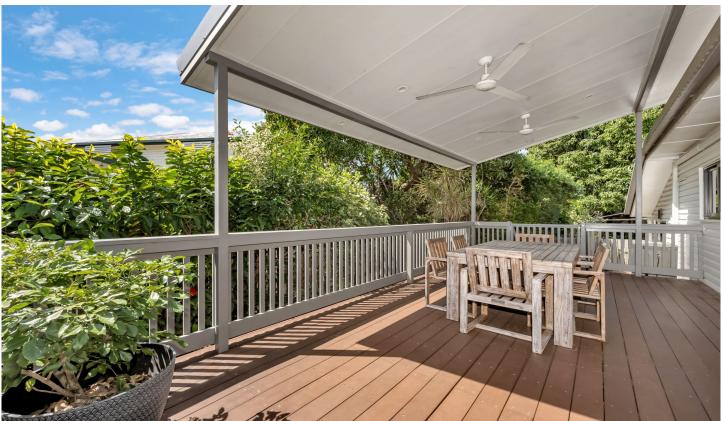

Walking towards the home through the double carport you are greeted by a huge deck inviting you to step up and take in the view. And that view will not disappoint. From this vantage point you are screened for privacy by lush greenery. The backyard is framed by well-kept shrubs and trees. This deck is a well-used part of the home, accessed from the internal living area, is a great space for alfresco dining and entertaining.

The backyard offers plenty of room for the kids to play and pets to run. There is a timber fort, a solid chook pen and a few garden beds perfect for herbs or small veggie patches.

3 📭 2 🚍 2 🚍

Price : OFFERS OVER \$545,000