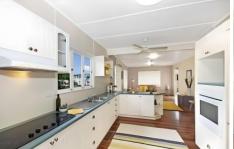

The open-plan living and dining spaces flow seamlessly, ideal for family gatherings or entertaining friends. Polished floorboards throughout the home add a touch of warmth and elegance. The country-style kitchen provides a welcoming space for home cooks, offering ample storage and functionality. A modern bathroom featuring a separate shower stall and bathtub caters to both convenience and relaxation. Stay comfortable year-round with air-conditioning throughout the property. Step outside onto the massive rear deck, perfect for alfresco dining or enjoying the afternoon breeze.