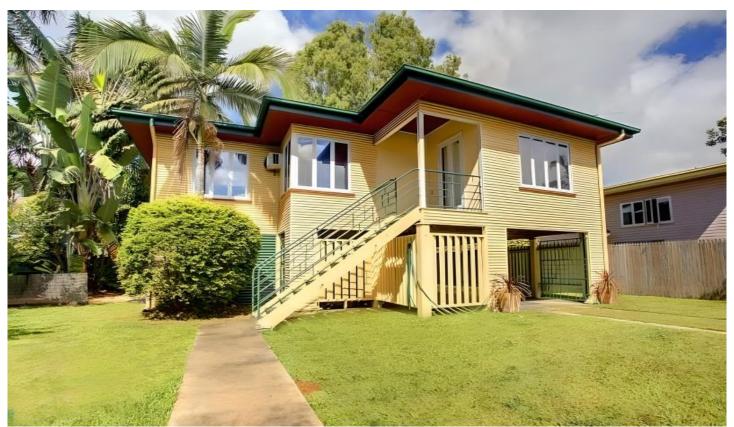

## 10 Lonsdale Street Gulliver QLD

Nestled in a quiet street, this charming highset Queenslander offers the perfect canvas for renovators to unleash their creativity. Boasting 3 spacious bedrooms, this home showcases a beautiful blend of classic character and modern comforts.

The open-plan living and dining spaces flow seamlessly, ideal for family gatherings or entertaining friends. Polished floorboards throughout the home add a touch of warmth and elegance. The country-style kitchen provides a welcoming space for home cooks, offering ample storage and functionality. A modern bathroom featuring a separate shower stall and bathtub caters to both convenience and relaxation. Stay comfortable year-round with air-conditioning throughout the property. Step outside onto the massive rear deck, perfect for alfresco dining or enjoying the afternoon breeze.