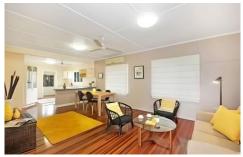

The open-plan living and dining spaces flow seamlessly, ideal for family gatherings or entertaining friends. Polished floorboards throughout the home add a touch of warmth and elegance. The country-style kitchen provides a welcoming space for home cooks, offering ample storage and functionality. A modern bathroom featuring a separate shower stall and bathtub caters to both convenience and relaxation. Stay comfortable year-round with air-conditioning throughout the property. Step outside onto the massive rear deck, perfect for alfresco dining or enjoying the afternoon breeze.