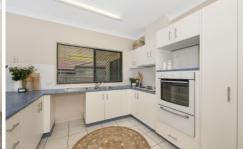

## Property features:

- Great sized kitchen featuring breakfast bar with lots of cupboard space.
- Two separate living areas both featuring split system air-conditioning.
- -Main bedroom features built in wardrobes, carpet, air-conditioning and an ensuite.