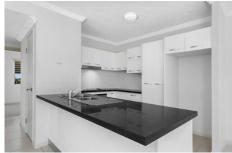

Enjoy the luxury of a stunning bathroom featuring a stand-alone bath and seamless glass shower, while the kitchen showcases sleek stone benchtops and high-gloss cabinetry. With polished tiles in the living areas, carpeted bedrooms, full air-conditioning, and ceiling fans, comfort is guaranteed year-round.