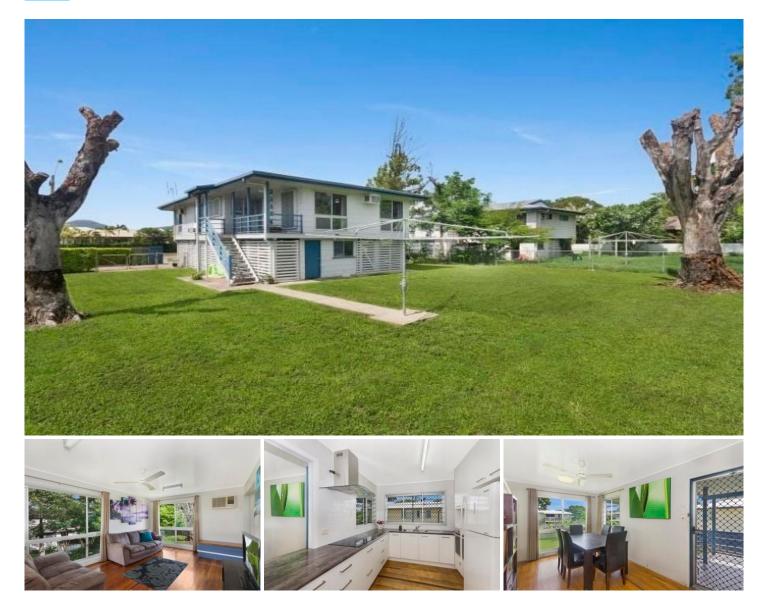

## 281 Fulham Road Heatley QLD

\*\*BOOK AN INSPECTION TIME ONLINE - SEE DETAILS BELOW\*\*

This beautiful home is as central living as you can get! Located only seconds from Woolworths, parks, pools and only minutes away from Kmart & Stockland Shopping Centre. Not only is this one Central but it has been renovated with Love!

**Property Features:** 

- Three great size bedrooms with A/C & Built Ins
- Separate Living and Dining Room
- Modern Kitchen with ample storage
- Beautiful timber flooring throughout
- Bathroom offers a shower over bath with stunning tiles throughout
- Fully Fenced Yard