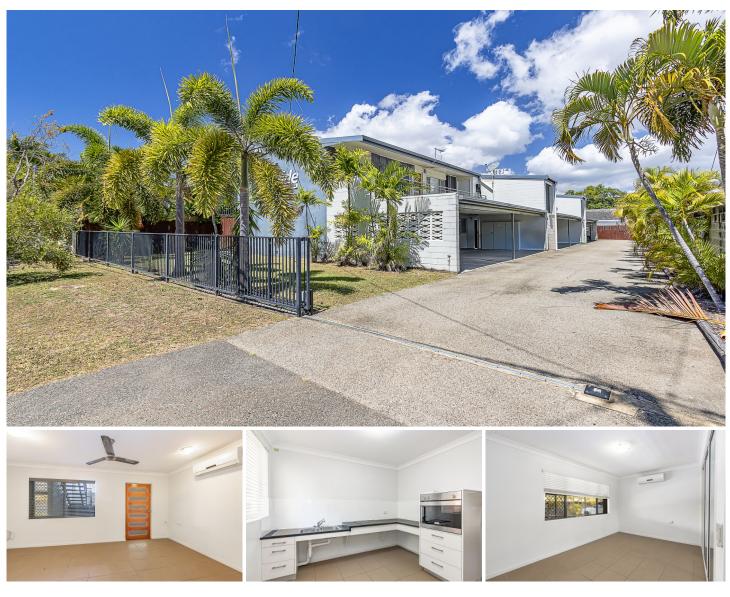

## 3/6 Humphrey Street West End QLD

\*\*TO BOOK AN INSPECTION or APPLY - SEE DETAILS BELOW\*\*

This neat & tidy ground floor unit is located within a well maintained complex. Centrally located in the popular suburb of West End, this property is just minutes to the CBD & Strand, as well as major shopping centres, various schools, public transport & other amenities. It features:

- Fully air conditioned.
- One spacious bedroom with built in wardrobe
- Tiles throughout (no carpet at all).
- Private fenced courtyard.
- Spacious bathroom with walk in shower
- Covered carport.

Price : \$350 per week