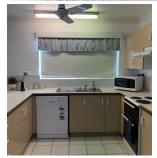

## **Property Features:**

- Two large size bedrooms with built in cupboards & dressers provided.
- Two double beds Linen Not Provided.
- Fully airconditioned & screens throughout
- Combined bathroom and laundry with washing machine/dryer.
- Large kitchen with ample cupboard space