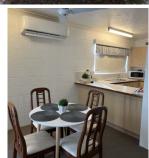

## **Property Features:**

- Two large size bedrooms with built in cupboards & dressers provided.
- Two double beds Linen Not Provided.
- Fully airconditioned & screens throughout
- Combined bathroom and laundry with washing machine/dryer.
- Large kitchen with ample cupboard space