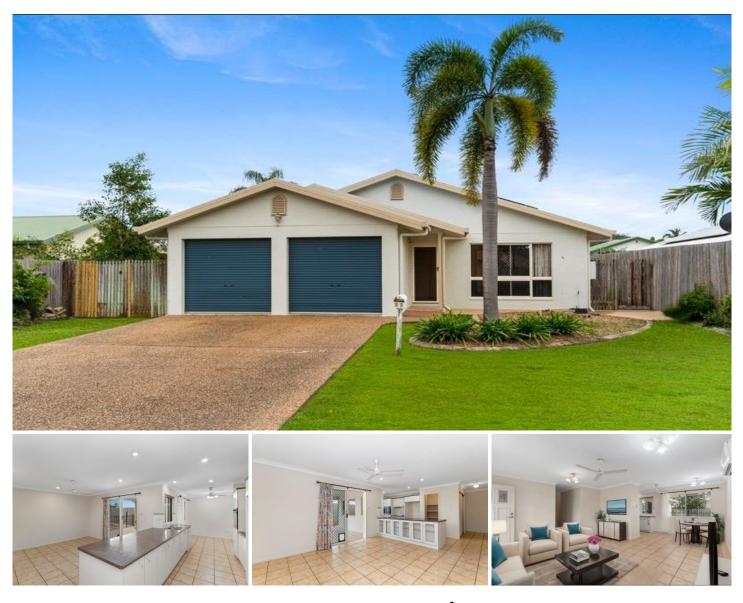

## 22 Gilmour Crescent Kirwan QLD

\*\*BOOK AN INSPECTION TIME ONLINE - SEE DETAILS BELOW\*\*

Welcome to your dream home in the sought-after suburb of Kirwan! This exquisite three-bedroom residence offers a perfect blend of comfort and convenience, featuring a sparkling pool and the added benefit of solar power. As you enter, you'll be greeted by a spacious and open plan living and dining area, designed for both relaxation and entertaining. The well-appointed kitchen also offers ample cabinetry and generous bench space, making meal preparation a delight. This residence is also conveniently located close to schools shopping centres and other amenities, providing the perfect setting for family life.

You don't want to miss the opportunity of making this

View : https://www.kingsberry.com.au/lease/qld/townsvill e-district/kirwan/residential/house/8125900

Harcourts Leasing Team 07 4772 2022 0408 778 496 inspections2@tsvharcourts.com.au