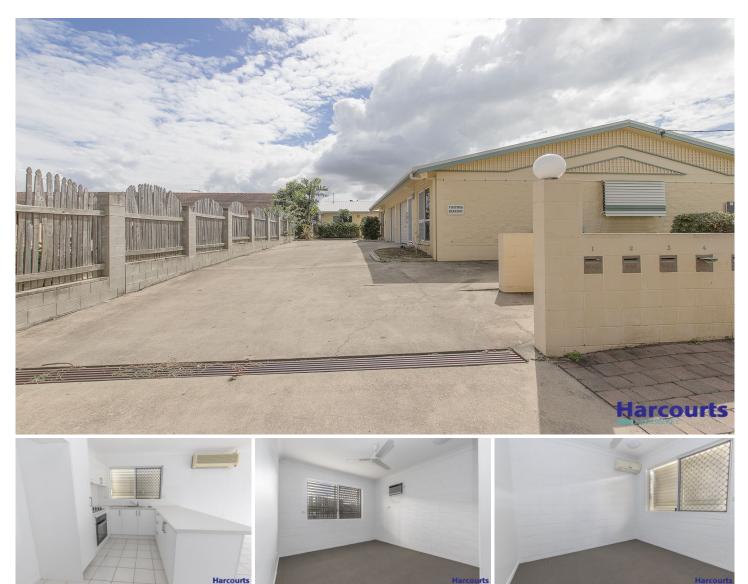

## 1/43 Hodel Street Hermit Park QLD

\*\*TO BOOK AN INSPECTION or APPLY - SEE DETAILS BELOW\*\*

This neat & tidy ground floor unit is located within a well maintained complex. Centrally located in the popular suburb of West End, this property is just minutes to the CBD & Strand, as well as major shopping centres, various schools, public transport & other amenities. It features:

- Open plan lounge/living area with lots of natural light
- Two good sized bedrooms with built-in wardrobes
- Fully air conditioned
- Ceiling fans throughout
- Single lock up garage

If you like this property, we encourage you to apply as soon as possible using our online application. If your application