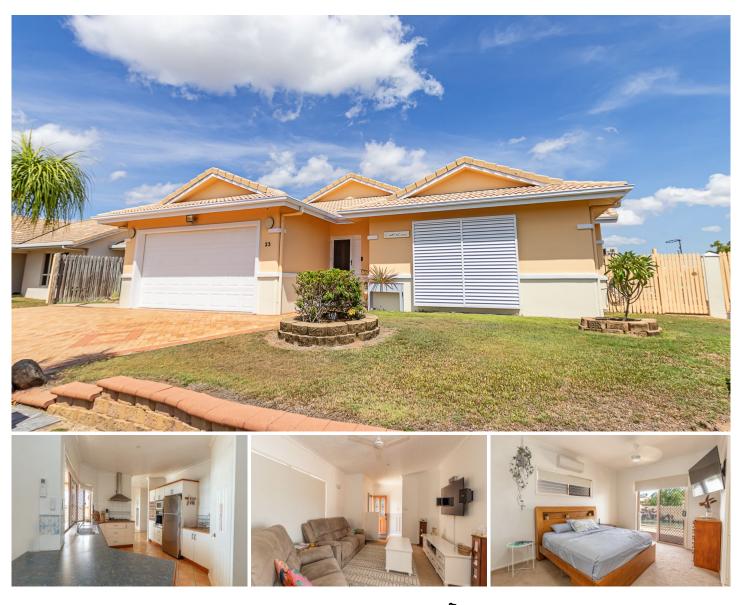

## 23 Miranda Circuit Annandale QLD

\*\*BOOK AN INSPECTION TIME ONLINE - SEE DETAILS BELOW\*\*

\*\*\* RENT WILL BE INCREASING TO \$650.00 PER WEEK AS OF THE 21/12/2024\*\*\*

Situated in the heart of Annandale on a quiet circuit, this home offers easy access to a range of amenities. Proximity to schools, parks, shopping centres, and public transport ensures convenience for your daily needs and not to mention, walking distance to the Army Barricks and minutes from the Townsville Hospital.

This home will amaze you with the large living areas, 4 spacious bedrooms all fully air conditioned and the refreshing pool and entertainment area, in addition to the fantastic swimming pool the property also comes with solar.