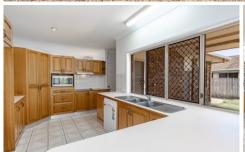

Spacious living, lounge, dining, silky oak kitchen opens out to an outdoor undercover entertaining. patio. Secure lockup car accommodation is provided in the double garage with a large storeroom. Extra parking is available through a side gate on a concrete slab. A perfect spot for a boat or caravan.