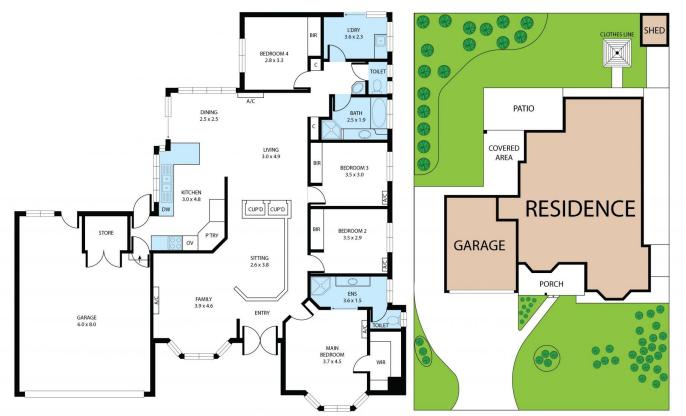

There are 4 large bedrooms all airconditioned and built in whilst the master has an ensuite and walkin robe. The main bathroom is central to the other 3 bedrooms and has a seperate wc. There is an internal laundry and ironing room with a fold away Robinhood.

Spacious living, lounge, dining, silky oak kitchen opens out to an outdoor undercover entertaining. patio. Secure lockup car accommodation is provided in the double garage with a large storeroom. Extra parking is available through a side gate on a concrete slab. A perfect spot for a boat or caravan.

6 FIELDING WAY, KIRWAN 4817
TOTAL APPROX. FLOOR AREA 204 5Q.M
Whits every attempt has been made to ensure the accuracy of the floor plan contained here, measurements of doors, windows, rooms and any other litems are approximate and no responsibility is taken for any error, omission, or misstatement. This plan is for illustrative purposes only and should be used as such by any prospective purchaser.