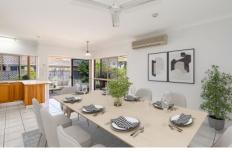

Spacious living, lounge, dining, silky oak kitchen opens out to an outdoor undercover entertaining. patio. Secure lockup car accommodation is provided in the double garage with a large storeroom. Extra parking is available through a side gate on a concrete slab. A perfect spot for a boat or caravan.