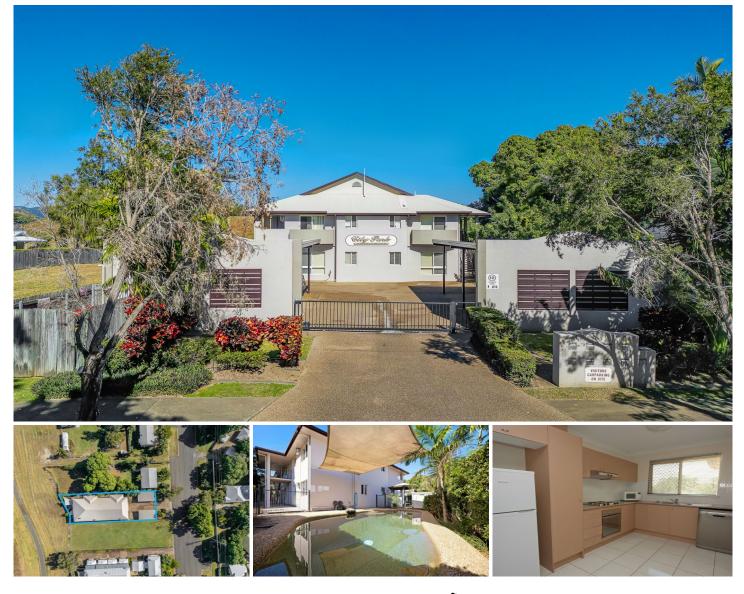

## 108/90 First Avenue Railway Estate QLD

With only eight units in this wonderfully maintained gated complex, it has a real sense of community, features a lovely sparkling inground pool and backs onto parklands.

\*\*\*Tenanted until September 2025 @ \$380 per week\*\*\*

Large two bedroom unit on top floor fully air conditioned, fully furnished including white goods and an outdoor dining setting. Overlooking large parkland with walking tracks.

- Features of YOUR new investment or home
- Open plan living and tiled to common areas

- Modern kitchen with over head cupboards, stove top hot plates, under bench oven, rangehood, dishwasher, and ample bench and cupboard space

- Two generous sized bedrooms with built in robes, with the main bedroom opening up to the outdoor patio

Price

: High \$200,000's

Building Size : 103 sqm View

: https://www.kingsberry.com.au/sale/qld/t ownsville-district/railway-estate/residenti al/unit/8128605