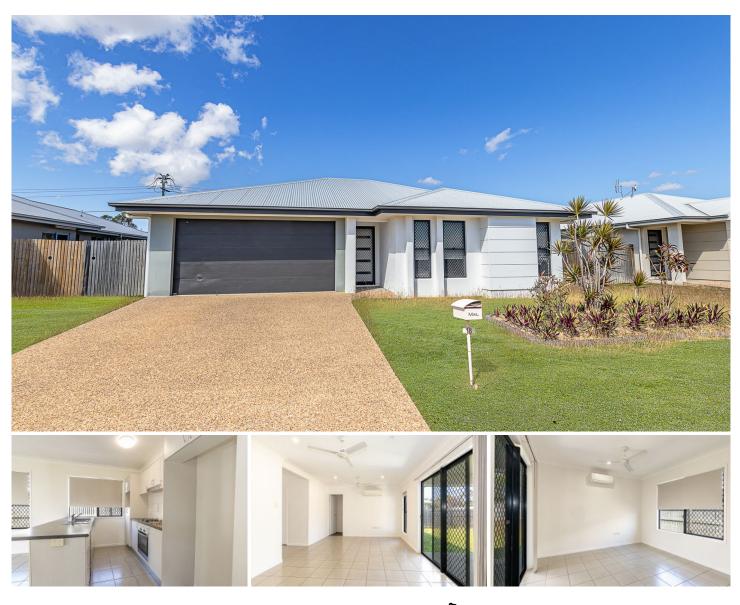

## 18 Gadsden Loop Mount Louisa QLD

\*\*TO BOOK AN INSPECTION or APPLY - SEE DETAILS BELOW\*\*

A modern luxurious family home offering ample living and storage space as well as a low maintenance yard is what makes this home special and ideal.

Nestled in a new estate and set amongst modern and Luxury homes with parklands and easy access to shopping centres, ay cares and popular Townsville schools.

Step through the front door and be greeted with a large hall space leading you straight to the fully tiled and open plan living space. The modern kitchen over-looks both dining room and living room with the option of a breakfast bar, this is followed with the large sliding doors allowing the internal living space to incorporate with the outdoor entertaining space.