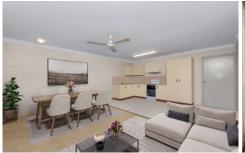

## Property Feature:

- -Generous open plan living area
- -Functional kitchen with pantry and ample bench and cupboard space
- -Good sized bedrooms
- -Spacious bathroom
- -Internal laundry