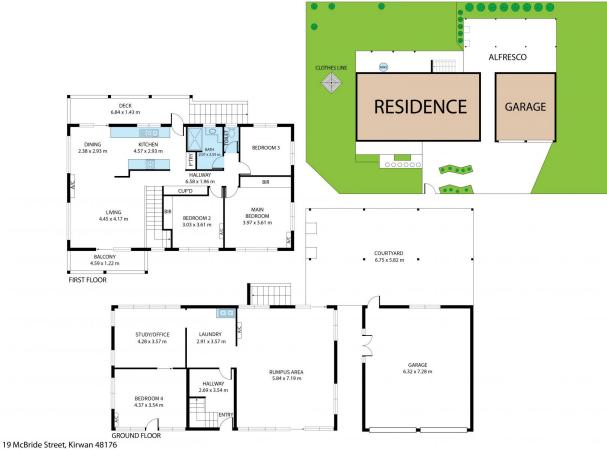

Flow through open-plan living and dining areas upstairs Galley-style kitchen with granite benchtops and pantry 3 bedrooms, 2 with built-in wardrobes upstairs

1 bedroom and an office downstairs

Internal and external stairs

Large rumpus room/entertaining area downstairs upstairs

Large outdoor entertaining area

New decks front and back

Freshly painted inside and out

Extra large double garage

Landscaped yard with native and fruit trees

 $malcolm.thomson@tsvharcourts.com. \\ \hbox{\it \textbf{za}}mmy.tyrrell@tsvharcourts.com. au$ 

Whilst every attempt has been made to ensure the accuracy of the floor plan contained here, measurements of doors, windows, rooms and any other items are approximate and no responsibility is taken for any error, omission, or misstatement This plan is for illustrative purposes only and should be used as such by any prospective purchaser.