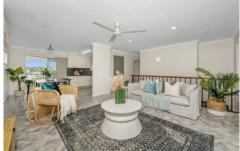

Flow through open-plan living and dining areas upstairs Galley-style kitchen with granite benchtops and pantry 3 bedrooms, 2 with built-in wardrobes upstairs

1 bedroom and an office downstairs

Internal and external stairs