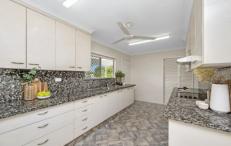

Flow through open-plan living and dining areas upstairs Galley-style kitchen with granite benchtops and pantry 3 bedrooms, 2 with built-in wardrobes upstairs

1 bedroom and an office downstairs

Internal and external stairs