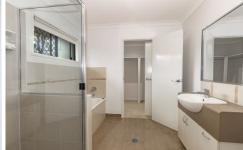

This galley kitchen boasts ample storage and benchtop space, equipped with an under-bench oven, cooktop, exhaust fan, and dishwasher.

The residence is fully air-conditioned, with built-in robes in

3 🕮 1 🖺 2 🖨