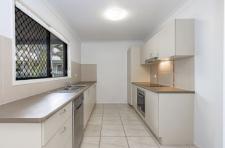

This galley kitchen boasts ample storage and benchtop space, equipped with an under-bench oven, cooktop, exhaust fan, and dishwasher.

The residence is fully air-conditioned, with built-in robes in

3 🕮 1 🖺 2 🖨