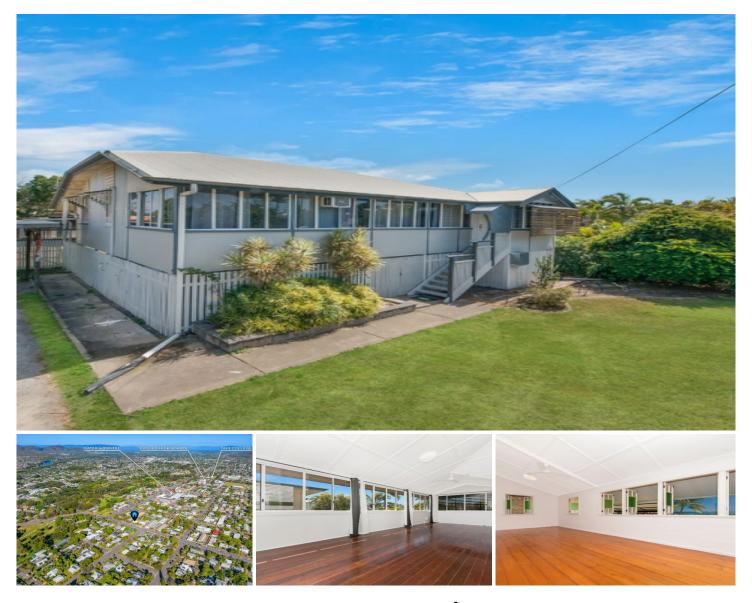

## SOLD BY JENNY BISHOP

Such a prime location and with Medium Density Residential Zoning , this block opens the door to a variety of possibilities. Whether you're looking to develop, invest or renovate and create your dream home, unmatched flexibility and opportunity prevail.

Situated in one of the most convenient locations right in the heart of Townsville. Fish and chips, coffee, Castletown shopping Centre, Mater Hospital and more, right at your doorstep!!

| 3 | <b>P</b> | 1 🚆 | 5 6 | 2 |
|---|----------|-----|-----|---|
|---|----------|-----|-----|---|

| Price | : \$ 490,000 |
|-------|--------------|
|       |              |

Land Size : 1012 sqm View : https://www

: https://www.kingsberry.com.au/sale/qld/tow nsville-district/pimlico/residential/house/813 3601