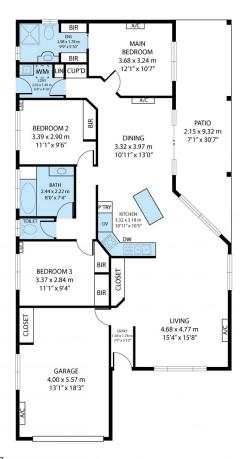

Mario Torrisi 07 4772 2022 0407 636 259 mario.torrisi@tsvharcourts.com.au

210 Charters Towers Road Hermit Park QLD 07 47 722 022

8 Lakewood Avenue, Kirwan 4817 TOTAL APPROX. FLOOR AREA 125 SQ.M - 1,345 SQ.FT Whils every attempt has been made to ensure the accuracy of the floor plan contained here, measurements of doors, windows, rooms and any other titems are approximate and no responsibility is taken for any error, omission, or misstatement. This plan is for illustrative purposes only and should be used as such by any prospective purchaser.