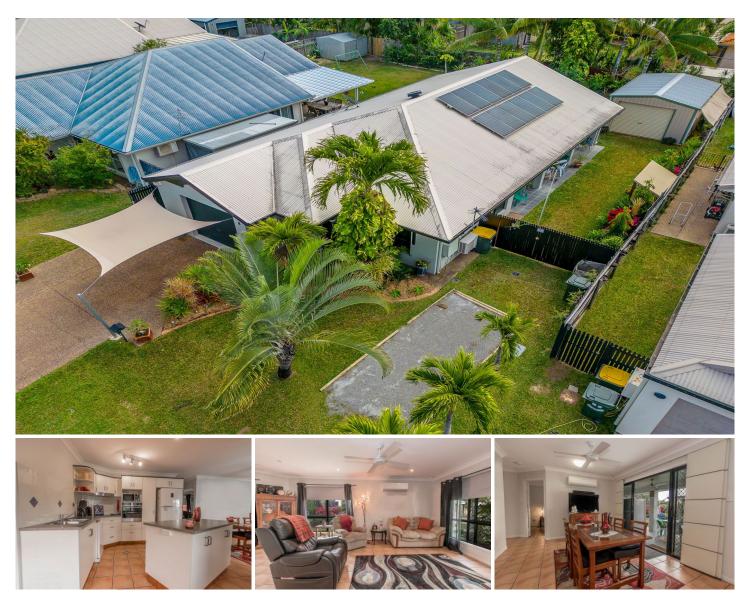

## 8 Lakewood Avenue Kirwan QLD

Rarely does a property offer so much at this price. Add to that the location. and you know you will have to be quick. There are 3 airconditioned bedrooms all built-in whilst the master also has an ensuite and walkin robe. The main bathroom is central to the other bedrooms and has a plunge bath and combined shower.

Fully air conditioned spacious living, neat as a pin kitchen with plenty of cupboard space, pot draws, double bowl sink, island bench and pantry. The kitchen adjoins the dining and family area and there is a separate lounge. The living area leads out to the undercover tiled entertaining area that overlooks the beautiful gardens all on auto irrigation.

The extra wide garage is air conditioned and has water connected has secure direct entry into the home. There is a massive shed in the back yard that is accessible from

https://www.kingsberry.com.au