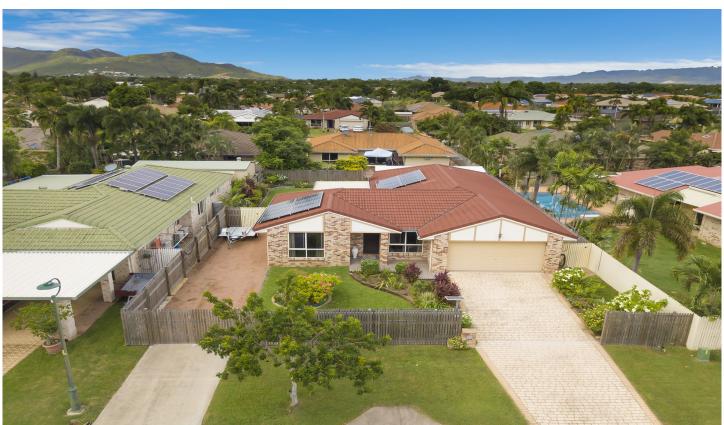

## 14 Sheperd Circuit Kirwan QLD

\*\*BOOK AN INSPECTION TIME ONLINE - SEE DETAILS BELOW\*\*

Please be advised that there will be a mid-term increase from the 27.04.2025 to \$550.00 per week.

This modern family home is set on a 640sqm block in the popular family friendly suburb of Kirwan. This property features a private fully fenced yard, dual driveways, 9x3 shed and solar power, this beautiful home will not last long. Situated only a short walk to Thuringowa Village shops, beautiful parklands and a short drive to Willows Shopping Centre, Restaurants and a cinema.

Property features:

Modern kitchen with electric cooking, a dishwasher, stone

4 🚐 2 ⋤ 4 🗬

**View:** https://www.kingsberry.com.au/lease/qld/townsville-district/kirwan/residential/house/8136342

Harcourts Leasing Team 07 4772 2022 0408 778 496