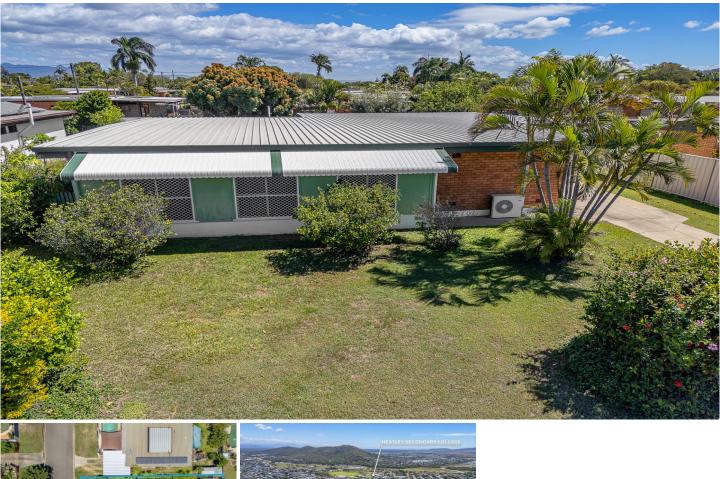

## **16 Pardon Street Heatley QLD**

This 'Bartlett' built home is move in ready, with extended living areas, tiled open plan, modern bathroom, clean and tidy kitchen. Fully fenced perfect for the fur babies and kids to play. Fantastic neighborhood, close to all amenities.

| Price     | : \$ 492,500 |
|-----------|--------------|
| Land Size | : 607 sqm    |

View

P

: https://www.kingsberry.com.au/sale/qld/tow nsville-district/heatley/residential/house/813 7622

Stephanie Turnbull