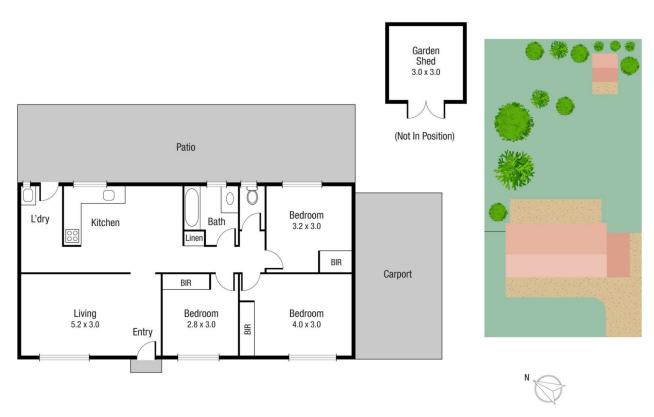

Scale in metres. Indicative only. Dimensions are approximate. All information contained herein is gathered from sources we believe to be reliable. However we cannot guarantee its accuracy and interested persons should rely on their own enquiries.

TOTAL AREA: 115.4 sq.m

1404 Riverway Dr, Kelso