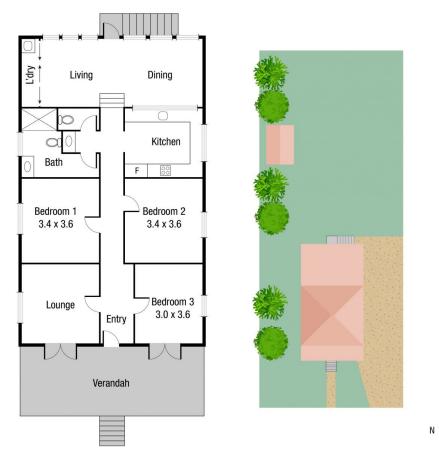

The floor plan flows seamlessly from room to room with light-filled, comfortable inviting living surrounded by large sash windows and french doors, providing plenty of light and breezes. This minimises the need for air-conditioning and maximises the benefits of Queenslander design.

A delightful, updated kitchen highlights plenty of cupboard and bench space arched by large frame overlooking the sweet dining setting.

3 **4** 4 🕿

Price : Offers Over \$800,000

Land Size: 1012 sqm

View: https://www.kingsberry.com.au/sale/qld/tow

TOTAL AREA: 128.1 sq.m