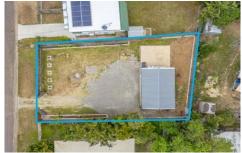

## **Key Features:**

- Fenced & Cleared Lot: Ready for your dream build with no clearing needed!
- Level Terrain: Simplify your construction process with a flat, easily accessible site.
- Colourbond Shed: A practical addition at the rear, ideal for storage, workshop, or hobby space. Fully Certified.
- Services Ready: Water and sewer connected.
- Convenient Location: Close to local amenities, schools, parks, and public transport.

Imagine your dream home here, surrounded by a vibrant

**Price** : \$ 195,000 **Land Size** : 587 sqm

View : https://www.kingsberry.com.au/sale/qld/tow

nsville-district/rasmussen/residential/land/81

Michael Martini 07 4772 2022 0418 731 677