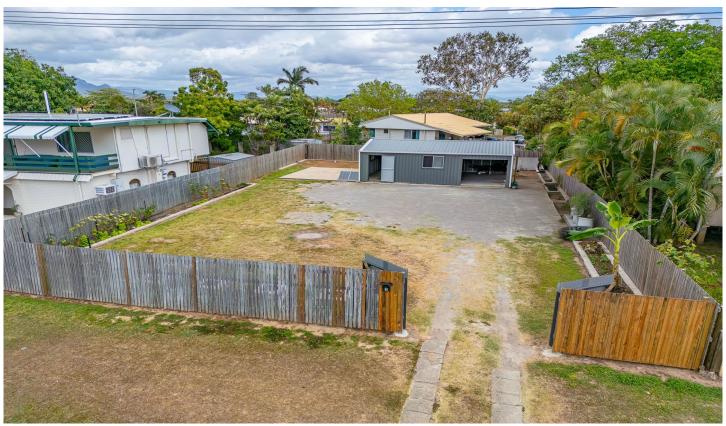

## 3 Karangi Street Rasmussen QLD

Unlock the potential of this stunning cleared and level block of land, perfectly positioned for your future home or investment! Nestled in a desirable neighbourhood, this blank canvas offers endless possibilities.

## **Key Features:**

- Fenced & Cleared Lot: Ready for your dream build with no clearing needed!
- Level Terrain: Simplify your construction process with a flat, easily accessible site.
- Colourbond Shed: A practical addition at the rear, ideal for storage, workshop, or hobby space. Fully Certified.
- Services Ready: Water and sewer connected.
- Convenient Location: Close to local amenities, schools, parks, and public transport.

Imagine your dream home here, surrounded by a vibrant

**Price** : \$ 195,000 **Land Size** : 587 sqm

View : https://www.kingsberry.com.au/sale/qld/tow

nsville-district/rasmussen/residential/land/81

Michael Martini 07 4772 2022 0418 731 677