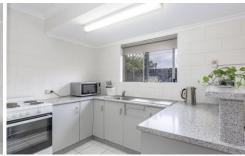

The spacious open plan living and dining area is bathed in sunlight, creating a warm and welcoming atmosphere. The functional kitchen is equipped with a brand-new electric oven and stove, a large pantry, and ample bench space, making meal preparation a breeze. On the lower level, you'll also find a well-sized laundry and a second toilet for added convenience, along with a single carport and a lockable storage room.