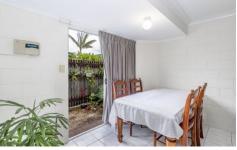

The spacious open plan living and dining area is bathed in sunlight, creating a warm and welcoming atmosphere. The functional kitchen is equipped with a brand-new electric oven and stove, a large pantry, and ample bench space, making meal preparation a breeze. On the lower level, you'll also find a well-sized laundry and a second toilet for added convenience, along with a single carport and a lockable storage room.