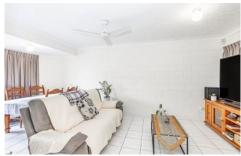

The spacious open plan living and dining area is bathed in sunlight, creating a warm and welcoming atmosphere. The functional kitchen is equipped with a brand-new electric oven and stove, a large pantry, and ample bench space, making meal preparation a breeze. On the lower level, you'll also find a well-sized laundry and a second toilet for added convenience, along with a single carport and a lockable storage room.