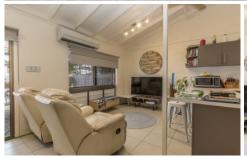

## Property features:

- Open plan living and dining area with split system air-conditioning
- Spacious modern kitchen with ample cupboard and bench space