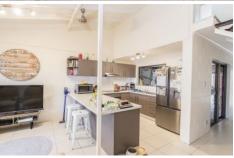

## Property features:

- Open plan living and dining area with split system air-conditioning
- Spacious modern kitchen with ample cupboard and bench space