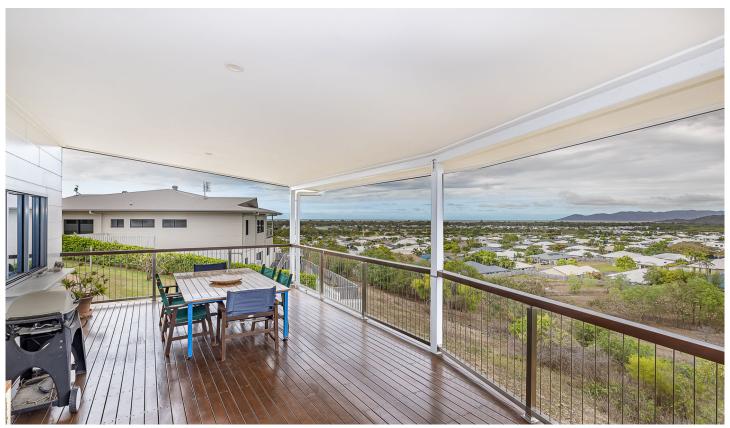

## Upstairs:

\* Huge timber deck is on the eastern side of the house is fully shaded in the afternoons and is perfectly aligned to catch the afternoon sea breezes whilst admiring the ocean views across to Magnetic Island and beyond making it the perfect place to entertain your friends and family

\* Beautiful polished Ironbark hardwood timber floors in the

5 **2** 3 **2** 2

**Price** : \$1,150,000 **Land Size** : 903 sqm

View: https://www.kingsberry.com.au/sale/qld/tow

nsville-district/bushland-beach/residential/ho