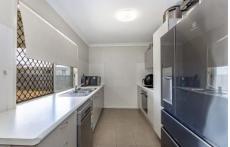

The galley kitchen boasts generous storage and benchtop space, featuring a distinct section for the underbench oven, cooktop, and rangehood. The kitchen window extends down to the benchtop, providing the perfect opportunity to