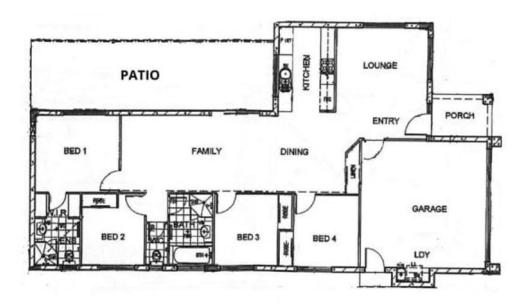

## 21 Silverwing Court Deeragun QLD

Upon entering this home, you'll discover a spacious living area bathed in natural light, complete with a split system air conditioner. This flows into the expansive living/dining space, also equipped with a split system air conditioner, which opens up to the generous rear patio-ideal for leisurely afternoons or social gatherings.

The residence boasts four carpeted, air-conditioned bedrooms, each featuring built-in robes, including a walk-through robe between the master bedroom and tiled ensuite. The main bathroom is equipped with a bathtub and a separate shower cubicle.

The galley kitchen boasts generous storage and benchtop space, featuring a distinct section for the underbench oven, cooktop, and rangehood. The kitchen window extends down to the benchtop, providing the perfect opportunity to

## 21 SILVERWING COURT, DEERAGUN

Indicative only. We cannot guarantee its accuracy and interest persons should rely on their own enquiries.