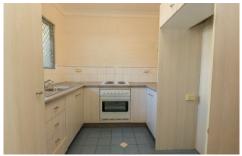

## **Property Features:**

- Two spacious bedrooms, main room features an aircon.
- Carpet to living, dining & bedrooms
- Air-Conditioned lounge room.
- Spacious kitchen.
- Functional bathroom.