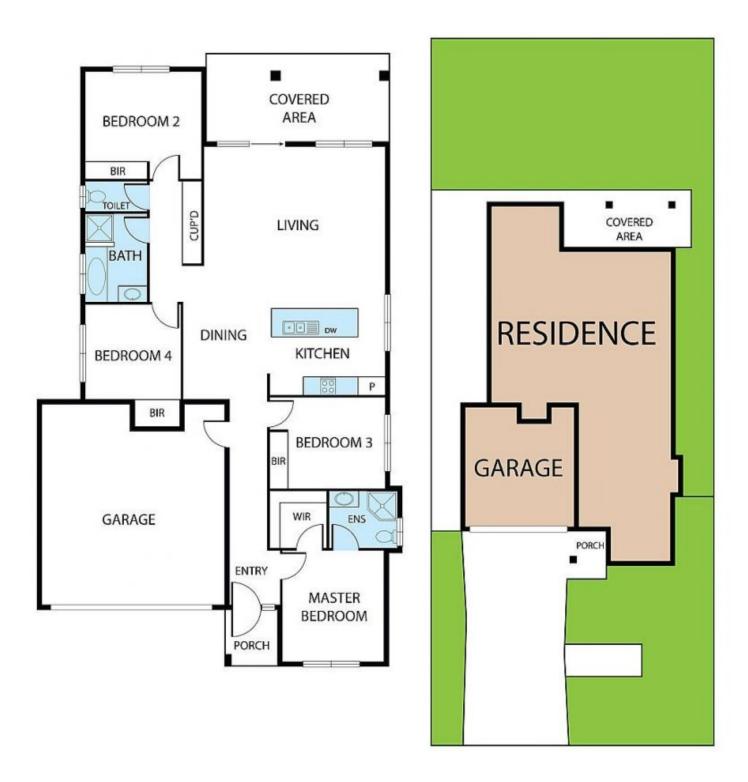

## 133 Marquise Circuit Burdell QLD

\*\*BOOK AN INSPECTION TIME ONLINE - SEE DETAILS  $\mathsf{BELOW}^{**}$ 

This Modern property is perfect for a family to call home. Between the low maintenance yard, great sized rooms and extra features like ducted AC, you'll feel right at home.

## **Property Features:**

- Four spacious bedrooms
- Carpet to the bedrooms
- Air-Conditioned & Security screens throughout
- Ensuite bathroom
- Fully fenced with low maintenance yard
- Double Electric Garage
- Close to schools, shops, parks, public transport & more