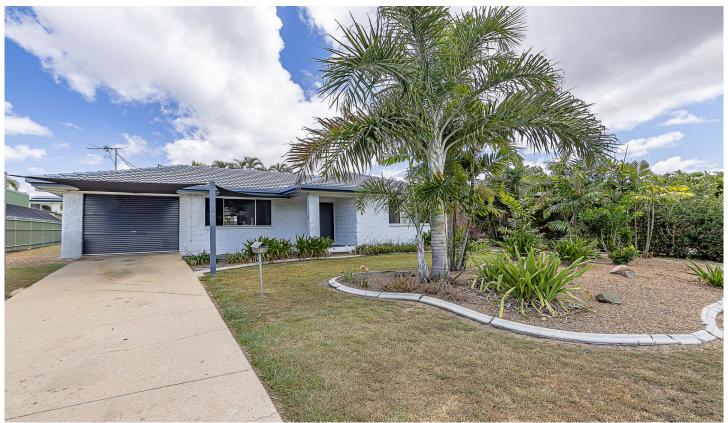

## 14 Wellesley Drive Thuringowa Central QLD

\*\*BOOK AN INSPECTION TIME ONLINE - SEE DETAILS BELOW\*\*

Welcome to this delightful three-bedroom residence nestled in the heart of Thuringowa Central. This well-maintained home offers a perfect blend of comfort and convenience, making it an ideal choice for families and individuals. Step inside to a bright and airy living space featuring large windows that fill the room with natural light. The open-plan design allows for easy flow between the living and the kitchen, perfect for entertaining or family gatherings. The modern kitchen boasts ample cabinetry and sleek bench tops, whether you're cooking a family meal or hosting friends, this functional space is sure to impress. Step outside to a covered patio area that overlooks the spacious backyard, providing an excellent space for outdoor dining and entertaining. The yard is fully fenced, offering a safe