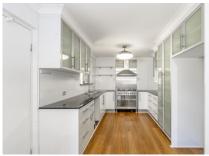

## 14 Wellesley Drive Thuringowa Central QLD

\*\*BOOK AN INSPECTION TIME ONLINE - SEE DETAILS BELOW\*\*

Welcome to this delightful three-bedroom residence nestled in the heart of Thuringowa Central. This well-maintained home offers a perfect blend of comfort and convenience, making it an ideal choice for families and individuals. Step inside to a bright and airy living space featuring large windows that fill the room with natural light. The open-plan design allows for easy flow between the living and the kitchen, perfect for entertaining or family gatherings. The modern kitchen boasts ample cabinetry and sleek bench tops, whether you're cooking a family meal or hosting friends, this functional space is sure to impress. Step outside to a covered patio area that overlooks the spacious backyard, providing an excellent space for outdoor dining and entertaining. The yard is fully fenced, offering a safe