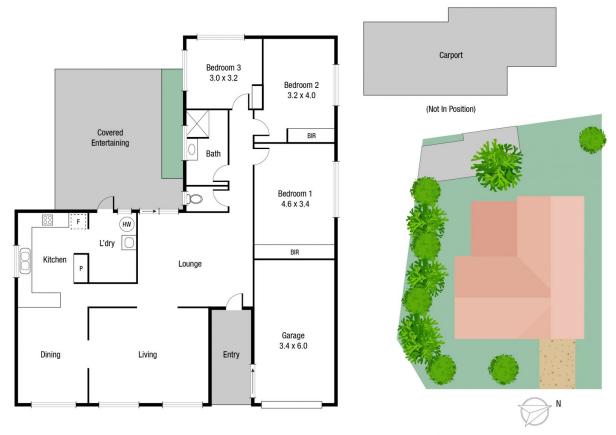

Featuring 3 spacious bedrooms, with built-in wardrobes, and a stylish and functional main bathroom perfect for the entire family. The large kitchen is bathed in natural light and boasts plenty of bench space, along with new modern appliances, making it a dream for home cooks and entertainers alike.

Outside, the fully fenced yard provides ample space for children and pets to enjoy, with the added convenience of being just a short walk from the local dog park and Mount Louisa shops. The covered patio is the perfect spot for 3 🕮 1 🖺 5 🖨

Price : Offers Over \$499,000

**Building Size**: 127 sqm **Land Size**: 624 sqm

/iew : https://www.kingsberry.com.au/sale/qld/t ownsville-district/mount-louisa/residentia

I/house/8153784

Kimberley Sorbello 07 4772 2022 0459 351 825

TOTAL AREA: 182.0 sq.m