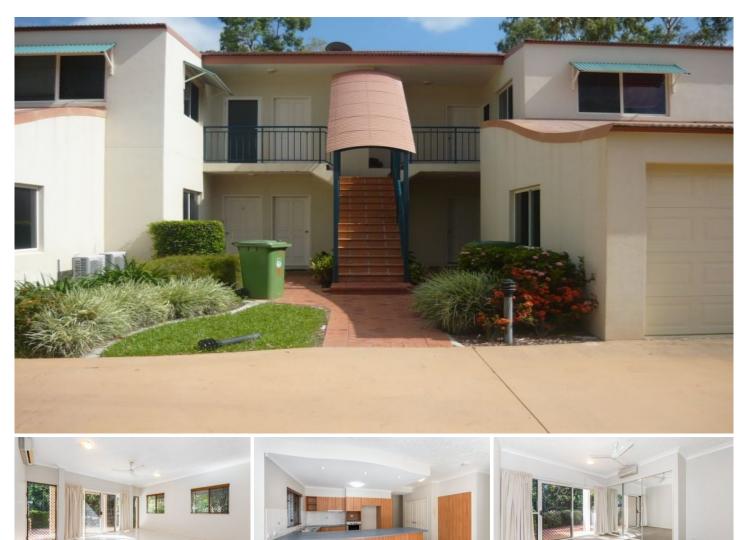

## 1/151 Riverside Boulevard Douglas QLD

Spacious 2 bedroom apartment on the river front, fully a/c, ensuite, large living area, big balcony with amazing views of the river, pool in complex, security gate entrance, extra car park.

Property Features:

- \* 2 Good sized Bedrooms
- \* Ensuite to main
- \* Fully Air-conditioned
- \* Complex Pool
- \* Big Balcony with stunning views
- \* Secured complex with parking
- \* Close proximity to JCU University, Hospital, Lavarack Barracks and Major
- Shopping Centre's.